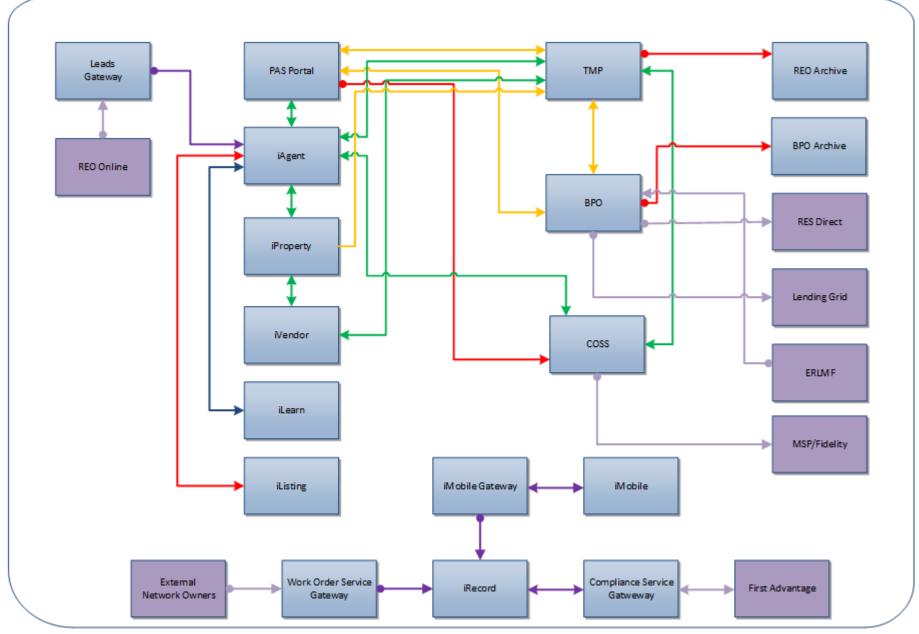

|
| Manish Shah, Mark Buzzard                                     | Doug Victor (Software Development Manager)<br>Louise McMahon (Software Development Assistant Manager) |

# **TECHNOLOGY LEADERSHIP GROUP**



#### **Systems Overview** me • Google United States mapquest nsus **3rd Party** Bureau **Zip Codes RESDirect** WF Clients Braintree aspen iClient® PAYMENT SOLUTIONS WELLS FARGO WF Reporting WF MSP **ERLMF** Lending Grid Wells Fargo **Team Member** COSS **Client Portal** aspen iAnalytics aspen iProperty Portal ≉ Valuations **Payments** Tasks/Processes **PAS** Portal aspen iLearn™ WF Vendors Aspen aspen iMobile" iFamily™ aspen iAnalytics aspen iAgent° \$ aspen iLearn aspen iVendor® Public WELLS wellsfargo.com aspen iListing aspen ILearn FARGO

#### **System Integrations**







# **Development Overview Customer** PM TL BA QA DBA Developer Developer Developer

© Aspen Grove Solutions Classification: Internal Use Only





## **Development Planning**

https://ilearn.aspengrove.net/file.php/354/WF\_SA\_Technical\_Overview\_Session\_ 1.xlsx



© Aspen Grove Solutions Classification: Internal Use Only





#### **Project Bucket**



© Aspen Grove Solutions Classification: Internal Use Only







## Thank you



© Aspen Grove Solutions Classification: Internal Use Only